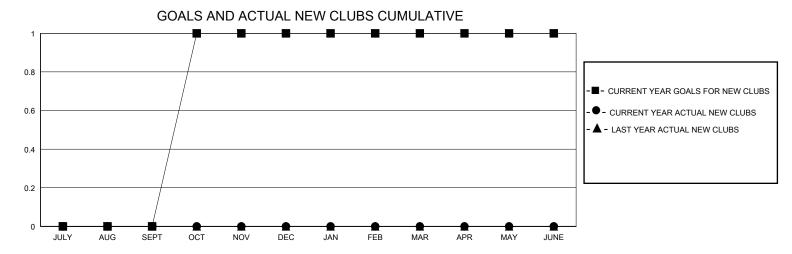

## District 20 E2

Results as of: 9/30/2023

| GMT:                  |               |           | GMT CA        |                       |                        |                         |                                                    |  |
|-----------------------|---------------|-----------|---------------|-----------------------|------------------------|-------------------------|----------------------------------------------------|--|
|                       | Club          | s         |               | Members               |                        |                         |                                                    |  |
| RESULTS FOR 2023-2024 |               |           |               | RESULTS FOR 2023-2024 |                        |                         |                                                    |  |
| QUARTER               | NEW CLUB GOAL | NEW CLUBS | DROPPED CLUBS | QUARTER MEME          | BER GROWTH NET<br>GOAL | MEMBER GROWTH<br>ACTUAL | DROPPED<br>MEMBERS ACTUAL<br>(including transfers) |  |
| JULY/AUG/SEPT         | 0             | 0         | 0             | JULY/AUG/SEPT         | 5                      | 14                      | 11                                                 |  |
| OCT/NOV/DEC           | 1             | 0         | 0             | OCT/NOV/DEC           | 10                     | 0                       | 0                                                  |  |
| JAN/FEB/MAR           | 0             | 0         | 0             | JAN/FEB/MAR           | 6                      | 0                       | 0                                                  |  |
| APR/MAY/JUNE          | 0             | 0         | 0             | APR/MAY/JUNE          | 8                      | 0                       | 0                                                  |  |