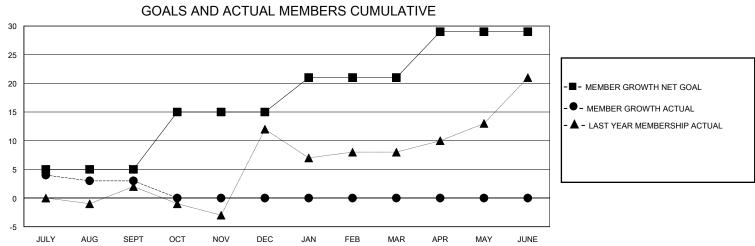

## District 20 E2

Results as of: 9/30/2023

| GMT:                  |               |           | GMT CA        |                       |                        |                         |                                                    |  |
|-----------------------|---------------|-----------|---------------|-----------------------|------------------------|-------------------------|----------------------------------------------------|--|
|                       | Club          | s         |               | Members               |                        |                         |                                                    |  |
| RESULTS FOR 2023-2024 |               |           |               | RESULTS FOR 2023-2024 |                        |                         |                                                    |  |
| QUARTER               | NEW CLUB GOAL | NEW CLUBS | DROPPED CLUBS | QUARTER MEME          | BER GROWTH NET<br>GOAL | MEMBER GROWTH<br>ACTUAL | DROPPED<br>MEMBERS ACTUAL<br>(including transfers) |  |
| JULY/AUG/SEPT         | 0             | 0         | 0             | JULY/AUG/SEPT         | 5                      | 14                      | 11                                                 |  |
| OCT/NOV/DEC           | 1             | 0         | 0             | OCT/NOV/DEC           | 10                     | 0                       | 0                                                  |  |
| JAN/FEB/MAR           | 0             | 0         | 0             | JAN/FEB/MAR           | 6                      | 0                       | 0                                                  |  |
| APR/MAY/JUNE          | 0             | 0         | 0             | APR/MAY/JUNE          | 8                      | 0                       | 0                                                  |  |